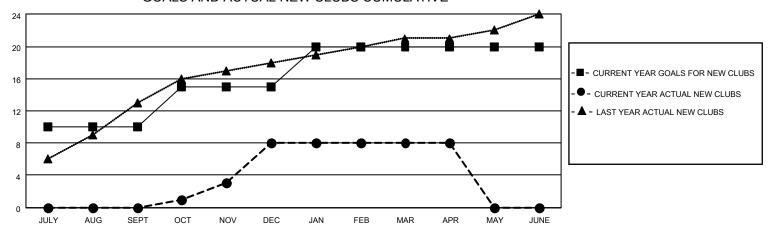

## GOALS AND ACTUAL NEW CLUBS CUMULATIVE

## MONTHLY MEMBERSHIP PROGRESS REPORT

LOCATION INDIA District 317 A Results as of: 4/30/2023

| Clubs RESULTS FOR 2022-2023 |    |   |   | Members RESULTS FOR 2022-2023 |     |     |     |
|-----------------------------|----|---|---|-------------------------------|-----|-----|-----|
|                             |    |   |   |                               |     |     |     |
| JULY/AUG/SEPT               | 10 | 0 | 0 | JULY/AUG/SEPT                 | 200 | 186 | 147 |
| OCT/NOV/DEC                 | 5  | 8 | 9 | OCT/NOV/DEC                   | 130 | 314 | 436 |
| JAN/FEB/MAR                 | 5  | 0 | 1 | JAN/FEB/MAR                   | 60  | 116 | 167 |
| APR/MAY/JUNE                | 0  | 0 | 0 | APR/MAY/JUNE                  | 50  | 9   | 16  |