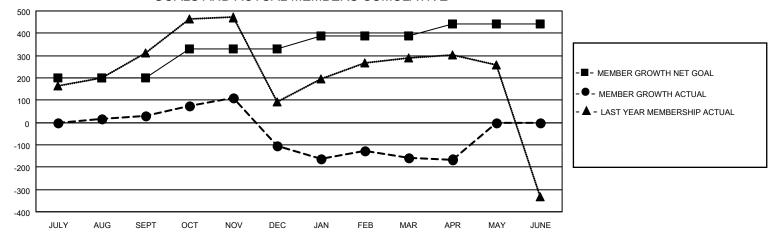

## GOALS AND ACTUAL MEMBERS CUMULATIVE

| DROPPED CLUBS: 10 |     | 93 CLUBS OF 189 ADDED 1 OR<br>MORE NEW MEMBERS | GENDER DISTRIBUTION                   |                |  |
|-------------------|-----|------------------------------------------------|---------------------------------------|----------------|--|
|                   |     | MORE NEW MEMBERS                               | MALE                                  | 3,389 (65.34%) |  |
|                   |     |                                                | FEMALE                                | 1,798 (34.66%) |  |
| DROPPED MEMBERS   |     |                                                | NON BINARY                            | 0 (0.00%)      |  |
|                   |     |                                                | PREFER NOT TO ANSWER                  | 0 (0.00%)      |  |
| DECEASED          | 16  |                                                |                                       |                |  |
| CLUB CANCELLED    | 239 | CLICK HERE FOR CUMULATIVE                      | TOTAL FAMILY UNIT MEMBERS             | 2,356          |  |
| OTHER             | 511 | MEMBERSHIP DATA                                |                                       |                |  |
| TOTAL             | 766 |                                                | FAMILY MEMBERS PAYING HALF DUES 1,312 |                |  |
|                   |     |                                                |                                       |                |  |

## MONTHLY MEMBERSHIP PROGRESS REPORT

LOCATION INDIA District 317 A Results as of: 4/30/2023

| Clubs RESULTS FOR 2022-2023 |    |   |   | Members RESULTS FOR 2022-2023 |     |     |     |
|-----------------------------|----|---|---|-------------------------------|-----|-----|-----|
|                             |    |   |   |                               |     |     |     |
| JULY/AUG/SEPT               | 10 | 0 | 0 | JULY/AUG/SEPT                 | 200 | 186 | 147 |
| OCT/NOV/DEC                 | 5  | 8 | 9 | OCT/NOV/DEC                   | 130 | 314 | 436 |
| JAN/FEB/MAR                 | 5  | 0 | 1 | JAN/FEB/MAR                   | 60  | 116 | 167 |
| APR/MAY/JUNE                | 0  | 0 | 0 | APR/MAY/JUNE                  | 50  | 9   | 16  |